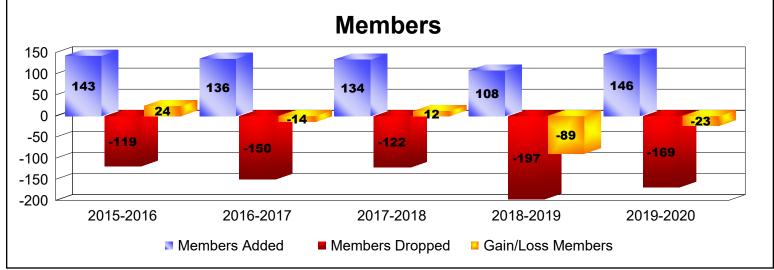

District 110BN As of June 2020 Cumulative

| Year      | New<br>Clubs | Dropped<br>Clubs | Gain/<br>Loss<br>Clubs | New<br>Members | Charter<br>Members | Reinstate<br>Members | Transfer<br>Members | Total<br>Member<br>Added | Total<br>Members<br>Dropped | Gain/<br>Loss<br>Members |
|-----------|--------------|------------------|------------------------|----------------|--------------------|----------------------|---------------------|--------------------------|-----------------------------|--------------------------|
| 2015-2016 | 1            | 0                | 1                      | 109            | 21                 | 7                    | 6                   | 143                      | -119                        | 24                       |
| 2016-2017 | 0            | 0                | 0                      | 129            | 0                  | 3                    | 4                   | 136                      | -150                        | -14                      |
| 2017-2018 | 1            | 0                | 1                      | 100            | 22                 | 4                    | 8                   | 134                      | -122                        | 12                       |
| 2018-2019 | 0            | 0                | 0                      | 86             | 0                  | 3                    | 19                  | 108                      | -197                        | -89                      |
| 2019-2020 | 0            | -1               | -1                     | 109            | 1                  | 23                   | 13                  | 146                      | -169                        | -23                      |
| Average   | 0            | 0                | 0                      | 107            | 9                  | 8                    | 10                  | 133                      | -151                        | -18                      |