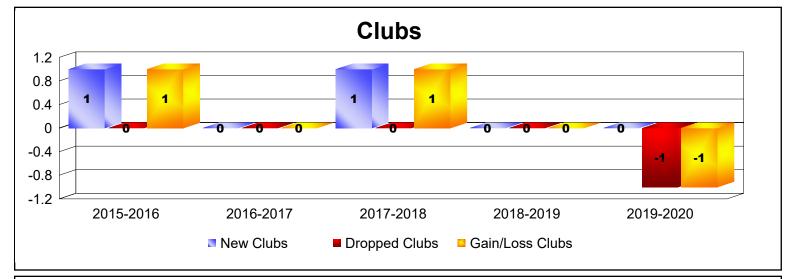

District 110BN As of June 2020 Cumulative

| Year      | New<br>Clubs | Dropped<br>Clubs | Gain/<br>Loss<br>Clubs | New<br>Members | Charter<br>Members | Reinstate<br>Members | Transfer<br>Members | Total<br>Member<br>Added | Total<br>Members<br>Dropped | Gain/<br>Loss<br>Members |
|-----------|--------------|------------------|------------------------|----------------|--------------------|----------------------|---------------------|--------------------------|-----------------------------|--------------------------|
| 2015-2016 | 1            | 0                | 1                      | 109            | 21                 | 7                    | 6                   | 143                      | -119                        | 24                       |
| 2016-2017 | 0            | 0                | 0                      | 129            | 0                  | 3                    | 4                   | 136                      | -150                        | -14                      |
| 2017-2018 | 1            | 0                | 1                      | 100            | 22                 | 4                    | 8                   | 134                      | -122                        | 12                       |
| 2018-2019 | 0            | 0                | 0                      | 86             | 0                  | 3                    | 19                  | 108                      | -197                        | -89                      |
| 2019-2020 | 0            | -1               | -1                     | 109            | 1                  | 23                   | 13                  | 146                      | -169                        | -23                      |
| Average   | 0            | 0                | 0                      | 107            | 9                  | 8                    | 10                  | 133                      | -151                        | -18                      |